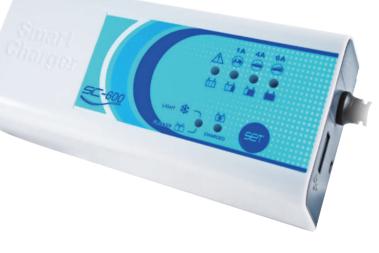

**SC-800** 

- Easy to Use
- **Eco Saving**
- 8 Stage Charging Mode
- 3 Charging Mode Selection (Normal / Snow (Flash) / Boost)
- 4 Charging Current Selection (1A / 3A / 6A / 8A)
- **Complete Safety Protection**
- **Low Voltage Solutions**
- DC Supply Function

Supply Power For Your Car Electronic Devices.

Accessories: OBD II / Cigarette Connector / Cigarette Female Socket

- Portable Hanging Hook
- Saving Your Last Charging Process Automatically
- Battery Type Selection: AGM / MF / EFB (ISS)
- Modern & Simple Design