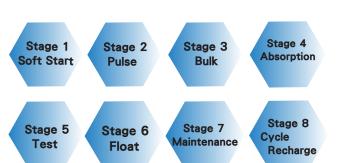

Stage 4 **Absorption** 

Stage 6 **Float** 

Stage 7 **Maintenance** 

Stage 8 Cycle Recharge

| SC-600                 |                                                                                                                                             |                                                                                                                                                     |  |
|------------------------|---------------------------------------------------------------------------------------------------------------------------------------------|-----------------------------------------------------------------------------------------------------------------------------------------------------|--|
| Input Power            | AC100V ~ AC240V 50 / 60HZ                                                                                                                   |                                                                                                                                                     |  |
| Normal Voltage         | DC12V                                                                                                                                       |                                                                                                                                                     |  |
| Charging Voltage       | Normal Mode = max.DC14.4V<br>Snow Mode = max.DC14.7V<br>Boost Mode = max.DC16.5V                                                            |                                                                                                                                                     |  |
| USB Charging Voltage   | DC 5V1A (max1.5A) Standard USB Interface                                                                                                    |                                                                                                                                                     |  |
| Charging Current       | 1A / 4A / 6A (Current Selection)                                                                                                            |                                                                                                                                                     |  |
| Protection             | <ol> <li>Short Circuit Protection</li> <li>Over-temperature Protection</li> <li>Spark Protection</li> <li>Over-charge Protection</li> </ol> | <ol> <li>Over-voltage Protection</li> <li>Reverse Polarity Protection</li> <li>Disconnecting Protection</li> <li>Over-current Protection</li> </ol> |  |
| Operating Temperature  | Ambient temperature 0~40 $^\circ$ C , Humidity 90 $^\circ$                                                                                  |                                                                                                                                                     |  |
| Dimension ( L* W * H ) | 176 x 77 x 46 mm ±2mm                                                                                                                       |                                                                                                                                                     |  |
| Weight                 | 0.68 kgs                                                                                                                                    |                                                                                                                                                     |  |

Stage 1
Soft Start

Stage 2 Pulse Stage 3 Bulk

Stage 5

Stage 6
Test

Stage 9
Cycle
Recharge

| SC-1000                 |                                                                                                                                             |                                                                                                                                                     |  |
|-------------------------|---------------------------------------------------------------------------------------------------------------------------------------------|-----------------------------------------------------------------------------------------------------------------------------------------------------|--|
| Input Power             | AC100V ~ AC240V 50 / 60HZ                                                                                                                   |                                                                                                                                                     |  |
| Normal Voltage          | DC12V                                                                                                                                       |                                                                                                                                                     |  |
| Charging Voltage        | Normal Mode = max.DC14V $^{\sim}$ 15V<br>Snow Mode = max.DC14.6V $^{\sim}$ 15.5V<br>Boost Mode = max.DC16.5V                                |                                                                                                                                                     |  |
| Charging Current        | 1A / 3A / 7A /10A (Current Selection)                                                                                                       |                                                                                                                                                     |  |
| Protection              | <ol> <li>Short Circuit Protection</li> <li>Over-temperature Protection</li> <li>Spark Protection</li> <li>Over-charge Protection</li> </ol> | <ol> <li>Over-voltage Protection</li> <li>Reverse Polarity Protection</li> <li>Disconnecting Protection</li> <li>Over-current Protection</li> </ol> |  |
| Type of Batteries       | WET / MF / AGM / GEL                                                                                                                        |                                                                                                                                                     |  |
| Operating Temperature   | -20∼40 $^{\circ}$ C , Humidity 90 $^{\circ}$                                                                                                |                                                                                                                                                     |  |
| Dimensions ( L* W * H ) | 197 x 113 x 61 mm ±2mm                                                                                                                      |                                                                                                                                                     |  |
| Weight                  | 0.95 kgs                                                                                                                                    |                                                                                                                                                     |  |