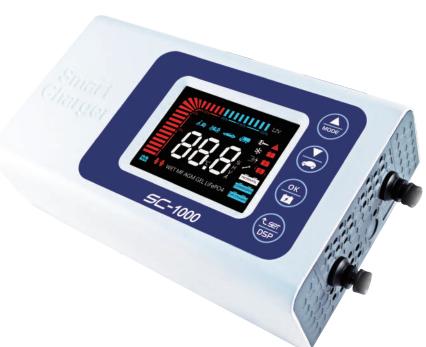

#### No Spark

SC-1000

- © Easy to Use
- © 3.5" LCD Display Panel
- © Eco Saving
- © 3 Charging Mode Selection (Normal / Snow / Boost)
- © 4 Charging Current Selection (1A / 3A / 7A / 10A)
- Testing Program
  - Battery
  - Alternator
  - Starter Motor

Complete Safety Protection

O Low Voltage Solutions

- O User Friendly Interface
- O Portable Hanging Hook
- O Adopt a Pulse Charging Scheme
- Saving Your Last Charging Process Automatically
- © Battery Types Selection: WET / MF / AGM / GEL
- Modern & Simple Design

Stage 1
Soft Start

Stage 2 Pulse Stage 3 Bulk

Stage 5

Stage 6
Test

Stage 9
Cycle
Recharge

| SC-1000                 |                                                                                                                                             |                                                                                                                                                     |  |
|-------------------------|---------------------------------------------------------------------------------------------------------------------------------------------|-----------------------------------------------------------------------------------------------------------------------------------------------------|--|
| Input Power             | AC100V ~ AC240V 50 / 60HZ                                                                                                                   |                                                                                                                                                     |  |
| Normal Voltage          | DC12V                                                                                                                                       |                                                                                                                                                     |  |
| Charging Voltage        | Normal Mode = max.DC14V $^{\sim}$ 15V<br>Snow Mode = max.DC14.6V $^{\sim}$ 15.5V<br>Boost Mode = max.DC16.5V                                |                                                                                                                                                     |  |
| Charging Current        | 1A / 3A / 7A /10A (Current Selection)                                                                                                       |                                                                                                                                                     |  |
| Protection              | <ol> <li>Short Circuit Protection</li> <li>Over-temperature Protection</li> <li>Spark Protection</li> <li>Over-charge Protection</li> </ol> | <ol> <li>Over-voltage Protection</li> <li>Reverse Polarity Protection</li> <li>Disconnecting Protection</li> <li>Over-current Protection</li> </ol> |  |
| Type of Batteries       | WET / MF / AGM / GEL                                                                                                                        |                                                                                                                                                     |  |
| Operating Temperature   | -20∼40 $^{\circ}$ C , Humidity 90 $^{\circ}$                                                                                                |                                                                                                                                                     |  |
| Dimensions ( L* W * H ) | 197 x 113 x 61 mm ±2mm                                                                                                                      |                                                                                                                                                     |  |
| Weight                  | 0.95 kgs                                                                                                                                    |                                                                                                                                                     |  |