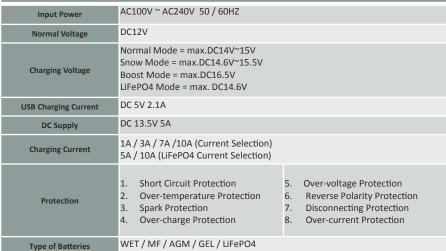

SC-1000+

- Easy to Use
- 3.5" LCD Display Panel
- **Eco Saving**
- 3 Charging Mode Selection (Normal / Snow / Boost)
- **Charging Curent Selection:**

For Lead-acid battery: 1A / 3A / 7A / 10A.

For LiFePO4 battery: 5A /10A.

- **Testing Program** 
  - **Battery**
  - Alternator
  - **Engine Start**
- **Complete Safety Protection**
- 9 Stags Charging Mode
- Low Voltage Solutions
- DC Supply Function

Stage 1 Soft Start

Stage 5

Stage 6

Stage 3 **Bulk** 

Stage 7

Stage 8

Supply Power For Your Car Electronic Devices.

- **USB Port**
- Saving Your Last Charging Process Automatically
- Battery Types Selection: WET / MF / AGM

/ GEL / LiFePO4

**Operating Temperature** 

Dimensions ( L\* W \* H )

#### F© RoHS ( E CB

• No Spark

-20~40°C , Humidity 90%

197 x 113 x 61 mm ±2mm

0.95 kgs

SC-1000+

**SC-1000S** 

- Easy to Use
- 3.5" LCD Display Panel
- **Eco Saving**
- **Charging Mode Selection**