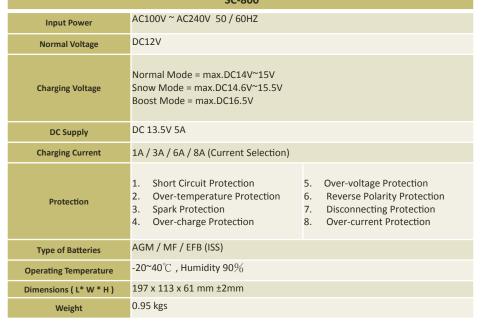

Stage 1
Soft Start

Stage 2 Pulse Stage 3 Bulk

Stage 5

Stage 6
Test

Stage 9
Cycle
Recharge

| SC-1000                 |                                                                                                                                             |                                                                                                                                                     |  |
|-------------------------|---------------------------------------------------------------------------------------------------------------------------------------------|-----------------------------------------------------------------------------------------------------------------------------------------------------|--|
| Input Power             | AC100V ~ AC240V 50 / 60HZ                                                                                                                   |                                                                                                                                                     |  |
| Normal Voltage          | DC12V                                                                                                                                       |                                                                                                                                                     |  |
| Charging Voltage        | Normal Mode = max.DC14V $^{\sim}$ 15V<br>Snow Mode = max.DC14.6V $^{\sim}$ 15.5V<br>Boost Mode = max.DC16.5V                                |                                                                                                                                                     |  |
| Charging Current        | 1A / 3A / 7A /10A (Current Selection)                                                                                                       |                                                                                                                                                     |  |
| Protection              | <ol> <li>Short Circuit Protection</li> <li>Over-temperature Protection</li> <li>Spark Protection</li> <li>Over-charge Protection</li> </ol> | <ol> <li>Over-voltage Protection</li> <li>Reverse Polarity Protection</li> <li>Disconnecting Protection</li> <li>Over-current Protection</li> </ol> |  |
| Type of Batteries       | WET / MF / AGM / GEL                                                                                                                        |                                                                                                                                                     |  |
| Operating Temperature   | -20∼40 $^{\circ}$ C , Humidity 90 $^{\circ}$                                                                                                |                                                                                                                                                     |  |
| Dimensions ( L* W * H ) | 197 x 113 x 61 mm ±2mm                                                                                                                      |                                                                                                                                                     |  |
| Weight                  | 0.95 kgs                                                                                                                                    |                                                                                                                                                     |  |