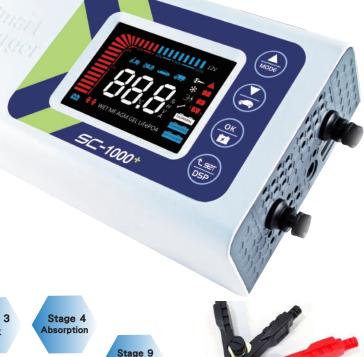

SC-1000+

- Easy to Use
- 3.5" LCD Display Panel
- **Eco Saving**
- 3 Charging Mode Selection (Normal / Snow / Boost)
- **Charging Curent Selection:**

For Lead-acid battery: 1A / 3A / 7A / 10A.

For LiFePO4 battery: 5A /10A.

- **Testing Program** 
  - **Battery**
  - Alternator
  - **Engine Start**
- **Complete Safety Protection**
- 9 Stags Charging Mode
- Low Voltage Solutions
- DC Supply Function

Stage 1 Soft Start

Stage 5

Stage 6

Stage 3 **Bulk** 

Stage 7

Stage 8

Supply Power For Your Car Electronic Devices.

- **USB Port**
- Saving Your Last Charging Process Automatically
- Battery Types Selection: WET / MF / AGM

/ GEL / LiFePO4